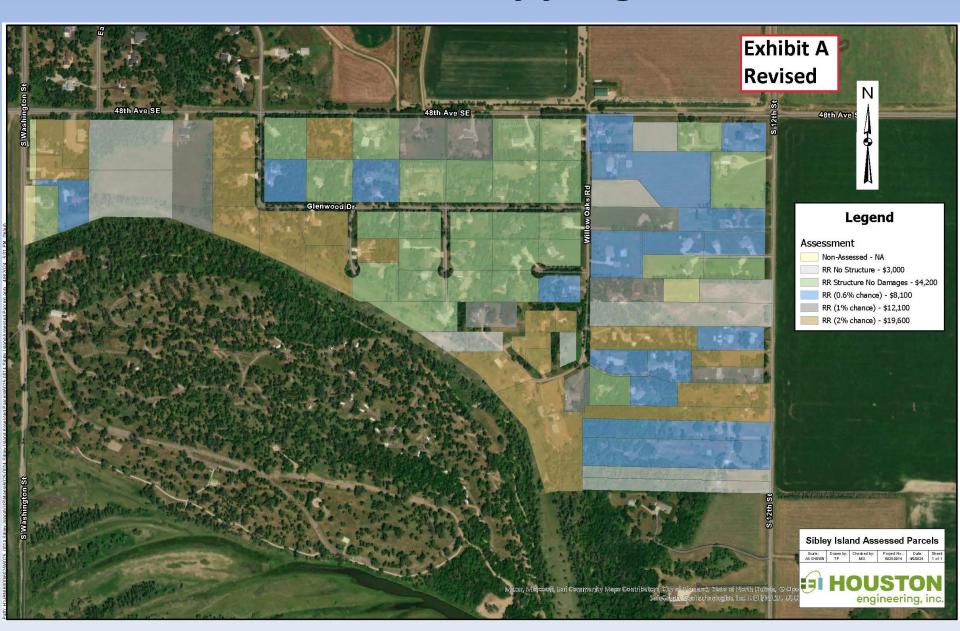

## **Tiered Risk Assessments**

Sibley Island Assessment Distribution

Recommended for the Public Hearing / Vote Process (4/10/2024)

|                                           |                                   |                      |                    |                                  |                        | ,                  |  |  |
|-------------------------------------------|-----------------------------------|----------------------|--------------------|----------------------------------|------------------------|--------------------|--|--|
| Category                                  | Base<br>Assessment <sup>[1]</sup> | Number of<br>Parcels | Average<br>Damages | Recommended<br>Assessment [1][2] | Funds<br>Generated [3] | % of<br>Assessment |  |  |
| Rural Residential Lot No<br>Structure     | \$3,000                           | 9                    | \$3,381            | \$3,000                          | \$27,000               | 3.4%               |  |  |
| Rural Residential<br>Structure No Damages | \$3,200                           | 29                   | \$3,381            | \$4,200 <sup>[3]</sup>           | \$121,800              | 15.4%              |  |  |
| RR (2% chance – 50 yr)                    | \$7,583                           | 21                   | \$37,632           | \$19,600 <sup>[3]</sup>          | \$411,600              | 51.9%              |  |  |
| RR (1% chance - 100 yr)                   | \$7,583                           | 7                    | \$35,706           | \$12,100 <sup>[3]</sup>          | \$84,700               | 10.7%              |  |  |
| RR (1% chance - 100 yr)                   | \$7,583                           | 1                    | NA                 | \$10,000 [4]                     | \$10,000               | 1.3%               |  |  |
| RR (0.6% chance – 170 yr)                 | \$7,583                           | 17                   | \$18,604           | \$ 8,100 <sup>[3]</sup>          | \$137,700              | 17.3%              |  |  |
| Non-Assessed Parcels <sup>[5]</sup>       | NA                                | 2                    | NA                 | NA                               | NA                     | NA                 |  |  |
| Burleigh County (ROW)                     | NA                                | 4                    | NA                 | NA                               | NA                     | NA                 |  |  |
| USACE<br>(General Sibley Park)            | NA                                | NA                   | NA                 | NA                               | NA                     | NA                 |  |  |
|                                           |                                   | Total 90 (84         | Assessed)          | Total                            | \$792,800              | 100%               |  |  |

# Assessment Mapping (4/10/2024)