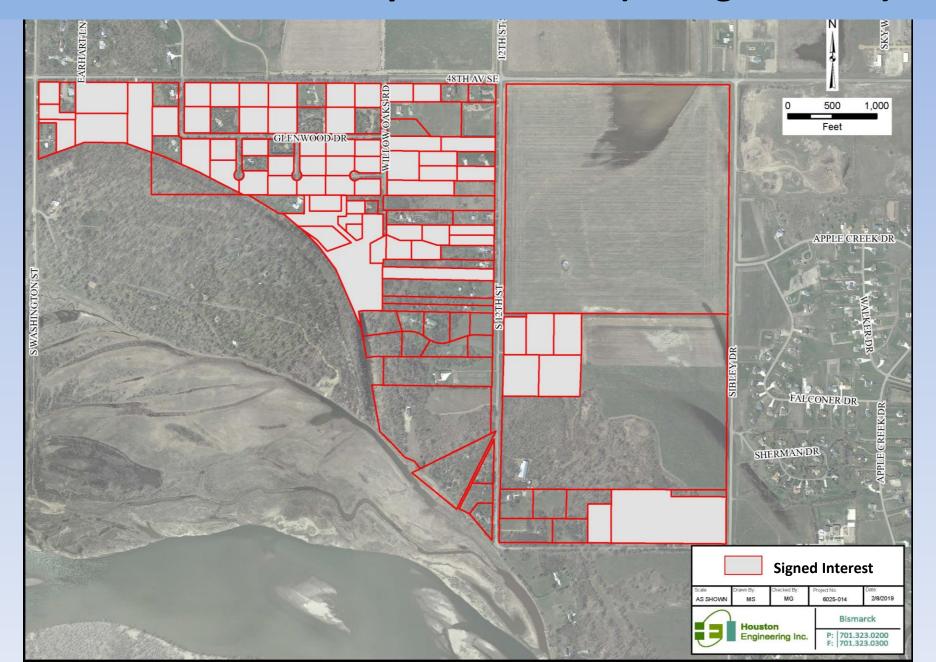

od Control Project Public Hearing – April 25, 2024 – 5:30 pm

**Hearing Continuation May 20, 2024 – Notice to Follow** 

**Project Presentation** 

**Question and Answers – Handout and Meeting Record** 



# Burleigh County 20 Foot Protection Plan

- 23 Missouri River Correctional Center (2012)
- 24 48<sup>th</sup> Avenue Grade Raise (2012-13)
- 25 Washington Street Grade Raise (2012-13)
- 26 Sibley Island Levee (Alternatives Reviewed)
- 27 Sibley Estates Levee (not feasible)
- 28 Oahe Bend Grade Raise (not feasible)
- 34 76<sup>th</sup> Avenue Grade Raise (not feasible)











## SIBLEY ISLAND FLOOD CONTROL PROJECT

OCTOBER 12, 2012, NOVEMBER 27, 2018, FEBRUARY 15, 2023, AND APRIL 25, 2024

## 2011 Inundation Map ~ 19-foot Stage



## Reconsideration Request Parcels (78 Signatories)



### Table One

## Sibley Island Flood Elevations

Missouri River Stages - Backwater

South of the Heart River – Oahe Bend

| Frequency                      | Flow (cfs) [2] | Elevation (msl)       |
|--------------------------------|----------------|-----------------------|
| 2-year (90%)                   | 30,000         |                       |
| 10-year (10%)                  | 68,500         | 1630.0                |
| 50-year (2%)                   | 104,000        | 1632.4                |
| 100-year (1%)                  | 121,500        | 1633.8 (BFE 1634)     |
| 200-year (0.5%)                |                | 1634.9                |
| 2011 Design Flood (0.6%) [3]   | 150,000        | 1633.95 (event based) |
| 500-year (0.2%) <sup>[4]</sup> | 192,000        | 1636.3