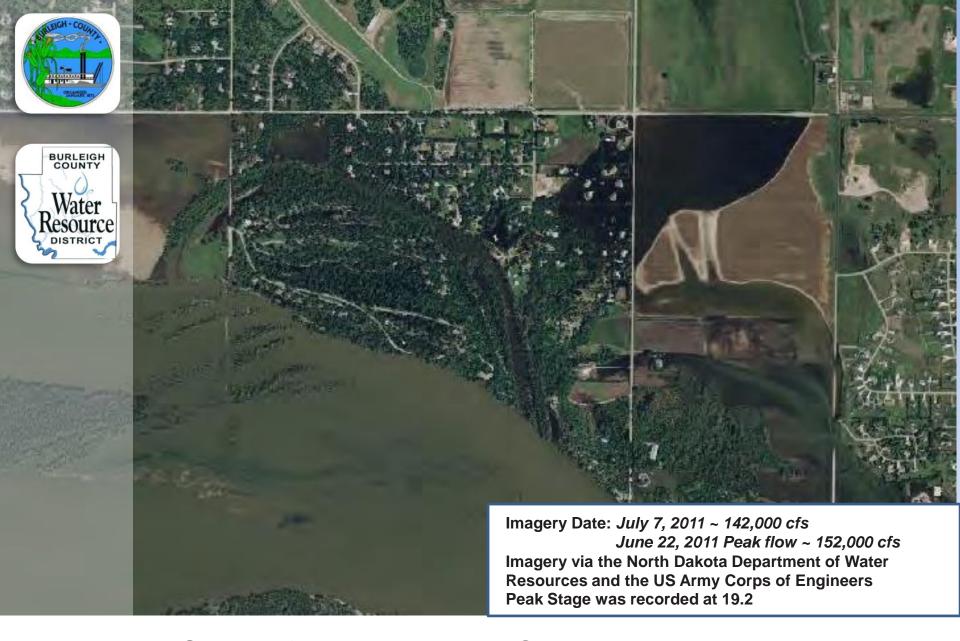

# Sibley Island Flood Control

## Introductions – James Landenberger, Chairman Dennis Reep, Manager

Purpose and Background - Public Hearing Notice/Ballots and Voting

Sibley Island Flood Control Project Public Hearing – April 25, 2024 – 5:30 pm

**Hearing Continuation May 20, 2024 – Notice to Follow** 

**Project Presentation** 

**Question and Answers – Handout and Meeting Record** 



# Burleigh County 20 Foot Protection Plan

- 23 Missouri River Correctional Center (2012)
- 24 48<sup>th</sup> Avenue Grade Raise (2012-13)
- 25 Washington Street Grade Raise (2012-13)
- 26 Sibley Island Levee (Alternatives Reviewed)
- 27 Sibley Estates Levee (not feasible)
- 28 Oahe Bend Grade Raise (not feasible)
- 34 76<sup>th</sup> Avenue Grade Raise (not feasible)











## SIBLEY ISLAND FLOOD CONTROL PROJECT

OCTOBER 12, 2012, NOVEMBER 27, 2018, FEBRUARY 15, 2023, AND APRIL 25, 2024

## 2011 Inundation Map ~ 19-foot Stage



## Reconsideration Request Parcels (78 Signatories)



### Table One

## Sibley Island Flood Elevations

Missouri River Stages - Backwater

South of the Heart River – Oahe Bend

| Frequency                      | Flow (cfs) [2] | Elevation (msl)       |
|--------------------------------|----------------|-----------------------|
| 2-year (90%)                   | 30,000         |                       |
| 10-year (10%)                  | 68,500         | 1630.0                |
| 50-year (2%)                   | 104,000        | 1632.4                |
| 100-year (1%)                  | 121,500        | 1633.8 (BFE 1634)     |
| 200-