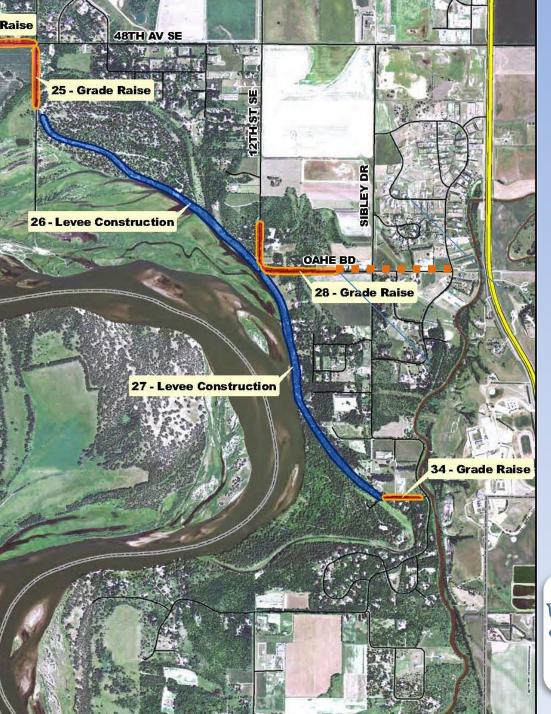

# Burleigh County 20 Foot Protection Plan

- 23 Missouri River Correctional Center (2012)
- 24 48<sup>th</sup> Avenue Grade Raise (2012-13)
- 25 Washington Street Grade Raise (2012-13)
- 26 Sibley Island Levee (Alternatives Reviewed)
- 27 Sibley Estates Levee (not feasible)
- 28 Oahe Bend Grade Raise (not feasible)
- 34 76<sup>th</sup> Avenue Grade Raise (not feasible)