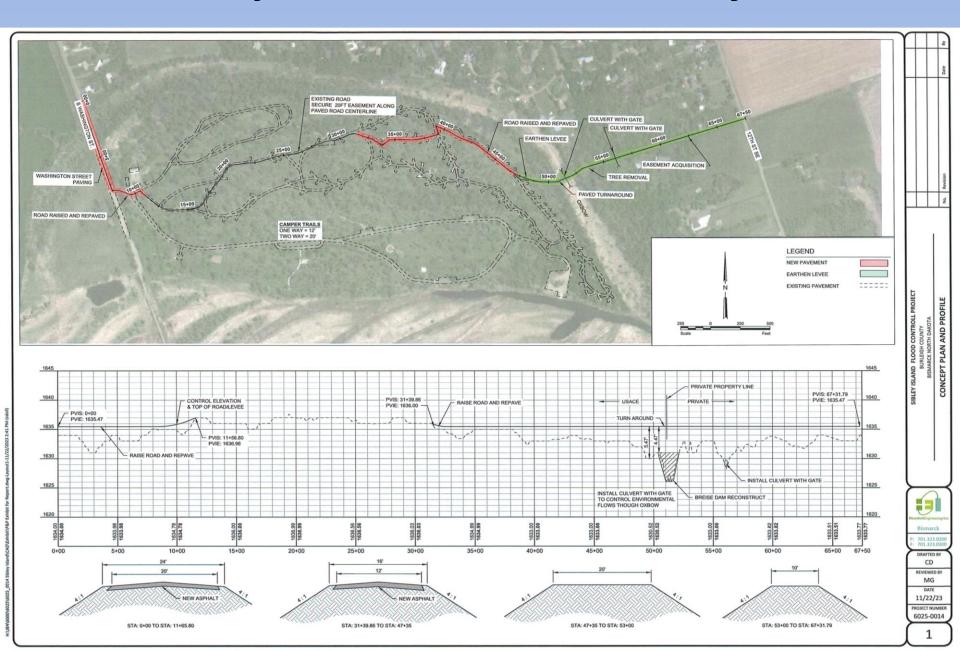

oans
  - Risk Map 2.0 will consider the levee in insurance rate determinations
  - Burleigh County is considering the Community Rating System (CRS)
    - Potential reduction in premiums remains to be determined

## Apple Creek Floodway - Alternative Impacts



# Apple Creek Floodplain/Floodway

June 6, 2024



## Alternatives Evaluated



# Alternative #5 - Preferred Alternative





Sibley Flood Control
Project
and
Township Grade Raise
Protection Area

~ 956 Acres



Flood Inundation North of 48<sup>th</sup> Avenue

Protected
by
Township
Grade Raise
Washington
Street,
12<sup>th</sup> Street
and
48<sup>th</sup> Avenue

## Special Assessment District



# General Sibley Park Protection Area



Sibley Island Shower Facility along the protection line

## Sibley Island Levee Plan and Profile



## Landowner Easement Map



## Landowner Easement Map



## Landowner Easement Map



# Lincoln Township Grade Raises Existing funds – Not Assessed

| Township Roadw                                     | ay Expenses                |               |  |
|----------------------------------------------------|----------------------------|---------------|--|
| Construction Costs -                               | Alternative #5             |               |  |
| Existing/Projected Annual O&M Costs                | 2024 - \$TBD               | ~2025 - \$TBD |  |
| Sliver Widening and Repaving                       | \$1,448,000 <sup>{2}</sup> |               |  |
| Grade Raise for Flood Control – Alternative #5 (1) | \$2,144,054 <sup>{2}</sup> |               |  |

- Cost increase cost to provi