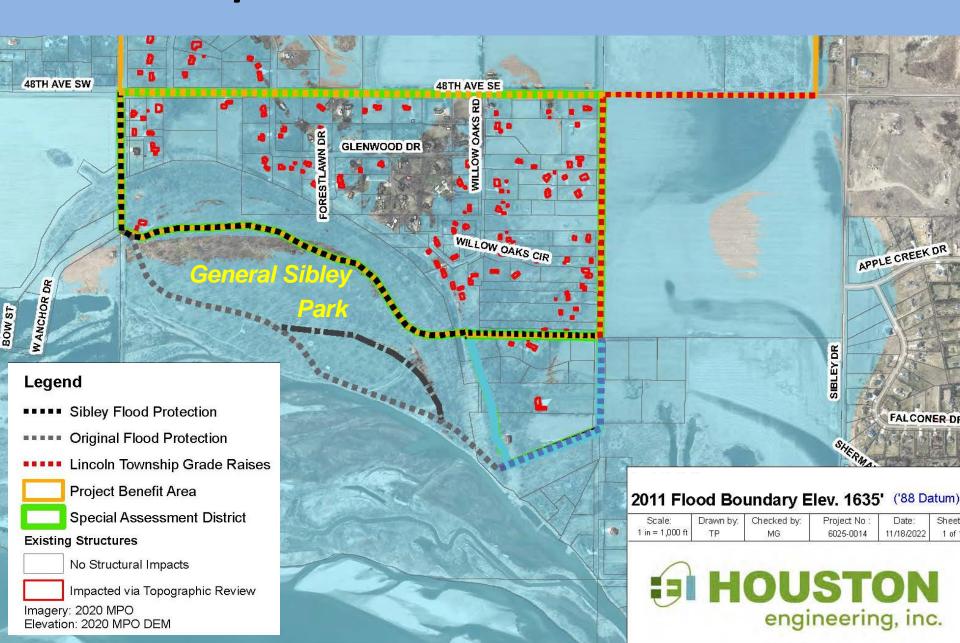

# General Sibley Park Protection Area

Sibley Island Shower Facility along the protection line