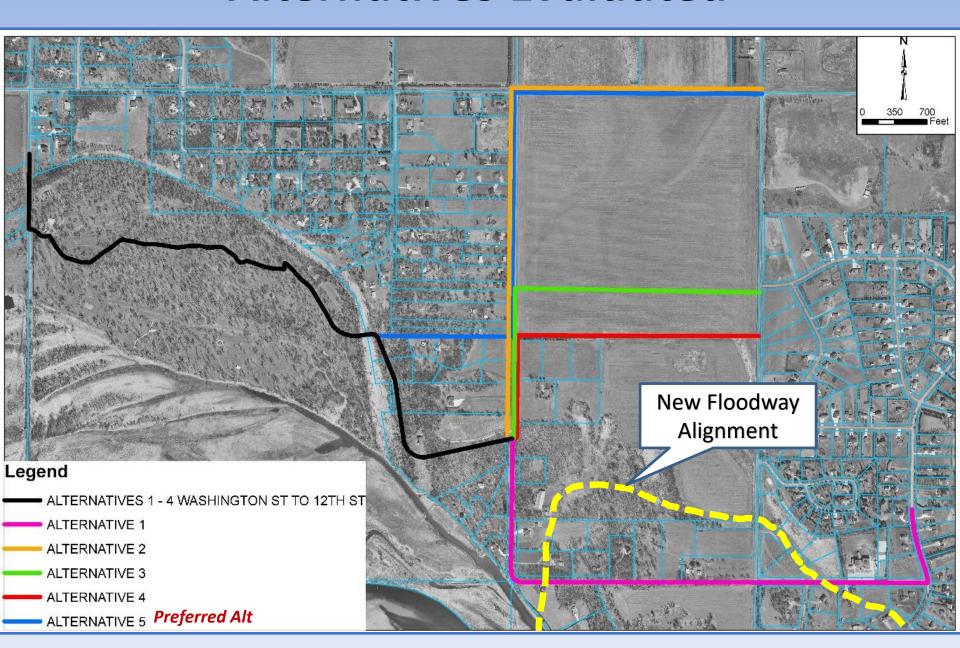

## Alternatives Evaluated

# Alternative #5 - Preferred Alternative

Sibley Flood Control
Project
and
Township Grade Raise
Protection Area

~ 956 Acres

Flood Inundation North of 48<sup>th</sup> Avenue

Protected
by
Township
Grade Raise
Washington
Street,
12<sup>th</sup> Street
and
48<sup>th</sup> Avenue