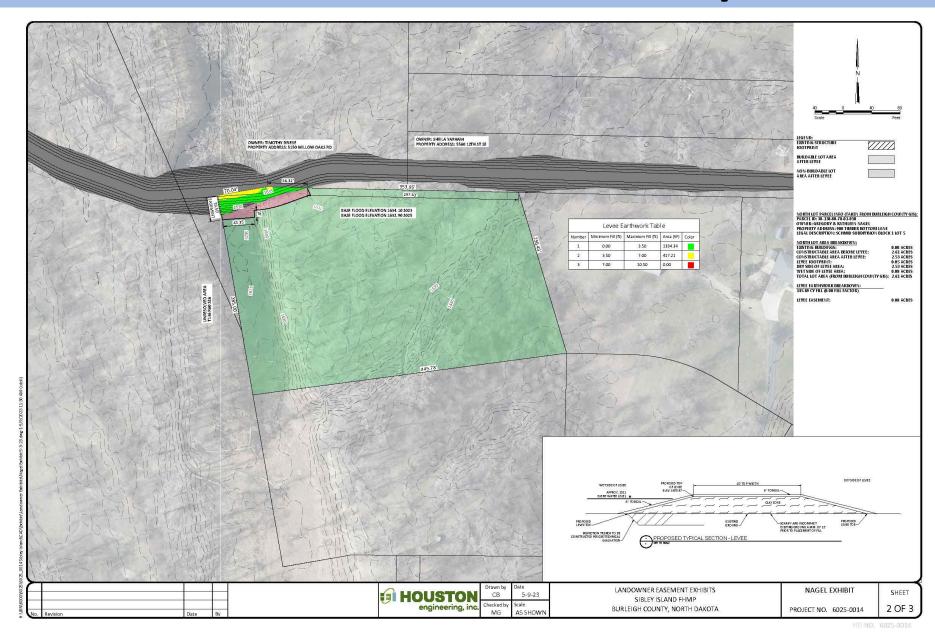

rate determinations
  - Burleigh County is considering the Community Rating System (CRS)
    - Potential reduction in premiums remains to be determined

## Apple Creek Floodway - Alternative Impacts



# Apple Creek Floodplain/Floodway

June 6, 2024



## Alternatives Evaluated



# Alternative #5 - Preferred Alternative





Sibley Flood Control
Project
and
Township Grade Raise
Protection Area

~ 956 Acres



Flood Inundation North of 48<sup>th</sup> Avenue

Protected
by
Township
Grade Raise
Washington
Street,
12<sup>th</sup> Street
and
48<sup>th</sup> Avenue

## Special Assessment District



# General Sibley Park Protection Area



Sibley Island Shower Facility along the protection line

## Sibley Island Levee Plan and Profile



## Landowner Easement Map



## Landowner Easement Map



## Landowner Easement Map



# Lincoln Township Grade Raises Existing funds – Not Assessed

| Township Roadw                                     | ay Expenses                |               |  |
|----------------------------------------------------|----------------------------|---------------|--|
| Construction Costs -                               | Alternative #5             |               |  |
| Existing/Projected Annual O&M Costs                | 2024 - \$TBD               | ~2025 - \$TBD |  |
| Sliver Widening and Repaving                       | \$1,448,000 <sup>{2}</sup> |               |  |
| Grade Raise for Flood Control – Alternative #5 (1) | \$2,144,054 <sup>{2}</sup> |               |  |

- Cost increase cost to provide flood protection is \$683,028 (inc. contingencies). Thi