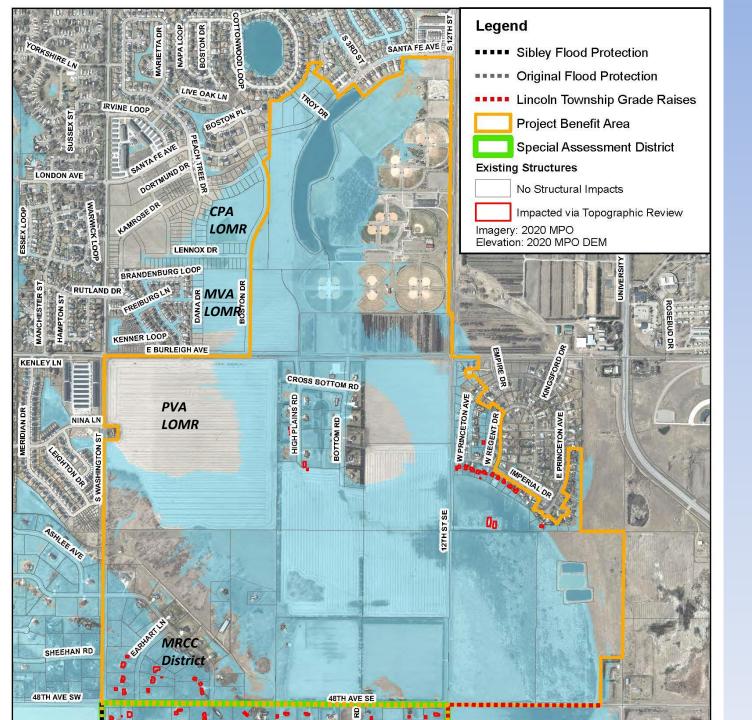

## FEMA Mapping - Sibley Area

- Missouri River Base Flood Elevation (BFE)
  - Existing ~1634 New ~1633 (Temporary Oahe Delta Future Increase)
    - Potential insurance Rate Reduction due to reduced flood depth
- Apple Creek Floodway Preferred Alternative #5
- DFIRM Map Adoption June 6, 2024
- The levee <u>will not</u> be an accredited levee system
  - Flood Insurance is still required on federally insured loans
  - Risk Map 2.0 will consider the levee in insurance rate determinations
  - Burleigh County is considering the Community Rating System (CRS)
    - Potential reduction in premiums remains to be determined

## Apple Creek Floodway - Alternative Impacts