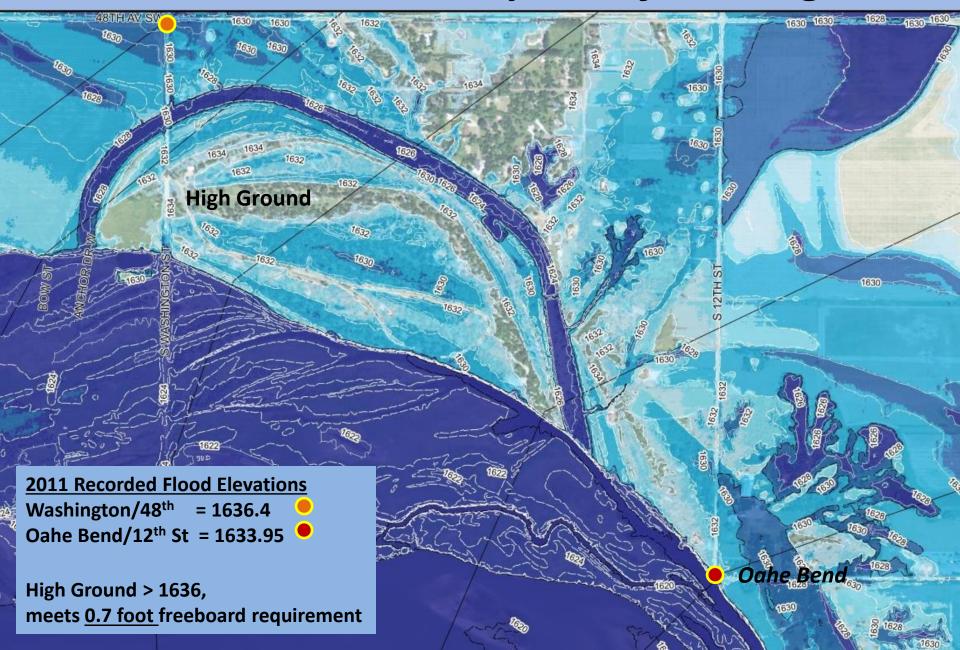

## Sibley Island Flood Elevations

Missouri River Stages - Backwater

South of the Heart River – Oahe Bend

| Frequency                      | Flow (cfs) [2] | Elevation (msl)       |
|--------------------------------|----------------|-----------------------|
| 2-year (90%)                   | 30,000         |                       |
| 10-year (10%)                  | 68,500         | 1630.0                |
| 50-year (2%)                   | 104,000        | 1632.4                |
| 100-year (1%)                  | 121,500        | 1633.8 (BFE 1634)     |
| 200-year (0.5%)                |                | 1634.9                |
| 2011 Design Flood (0.6%) [3]   | 150,000        | 1633.95 (event based) |
| 500-year (0.2%) <sup>[4]</sup> | 192,000        | 1636.3                |

- 1] Top of levee protection elevation 1634.7, or a freeboard of 0.9 feet on the current 100-year event
- 2] Flows are based on the current effective Flood Insurance Study at the Schmidt Gage
- 3] Based on the current FIS data this flow is roughly a 170-year event
- 4] This event would result in a flow gradient vs backwater through the protected area.

Benefit Assessment Based on top of levee/roadway ~ 1635 vs 1634 (2011)