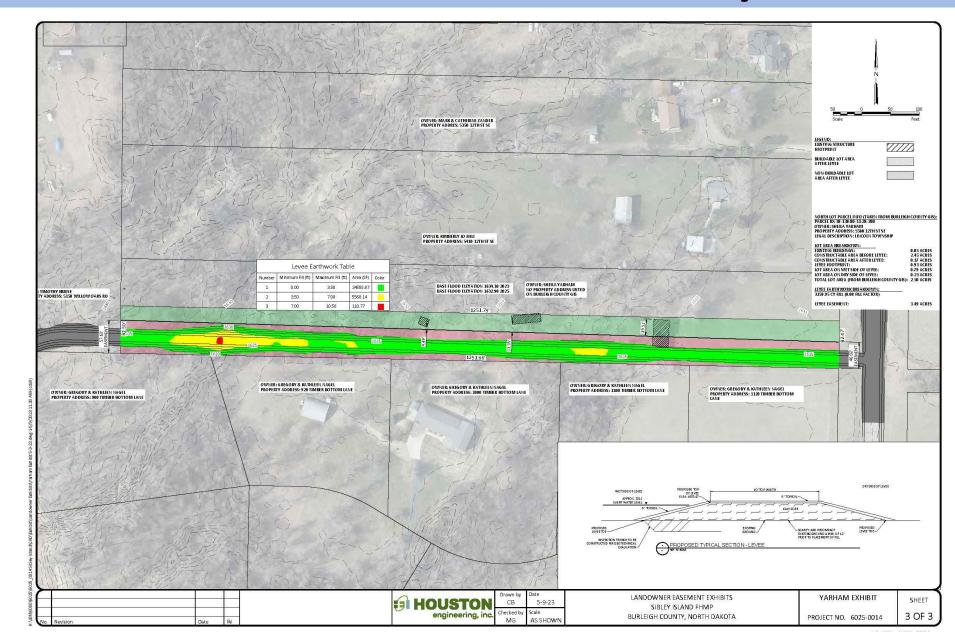

eigh County is considering the Community Rating System (CRS)
    - Potential reduction in premiums remains to be determined

## Apple Creek Floodway - Alternative Impacts



# Apple Creek Floodplain/Floodway

June 6, 2024



## Alternatives Evaluated



# Alternative #5 - Preferred Alternative





Sibley Flood Control
Project
and
Township Grade Raise
Protection Area

~ 956 Acres



Flood Inundation North of 48<sup>th</sup> Avenue

Protected
by
Township
Grade Raise
Washington
Street,
12<sup>th</sup> Street
and
48<sup>th</sup> Avenue

## Special Assessment District



# General Sibley Park Protection Area



Sibley Island Shower Facility along the protection line

## Sibley Island Levee Plan and Profile



## Landowner Easement Map



## Landowner Easement Map



## Landowner Easement Map



# Lincoln Township Grade Raises Existing funds – Not Assessed

| Township Roadw                                     | ay Expenses                |               |  |
|----------------------------------------------------|----------------------------|---------------|--|
| Construction Costs -                               | Alternative #5             |               |  |
| Existing/Projected Annual O&M Costs                | 2024 - \$TBD               | ~2025 - \$TBD |  |
| Sliver Widening and Repaving                       | \$1,448,000 <sup>{2}</sup> |               |  |
| Grade Raise for Flood Control – Alternative #5 (1) | \$2,144,054 <sup>{2}</sup> |               |  |

- Cost increase cost to provide flood protection is \$683,028 (inc. contingencies). This represents a
  decrease of