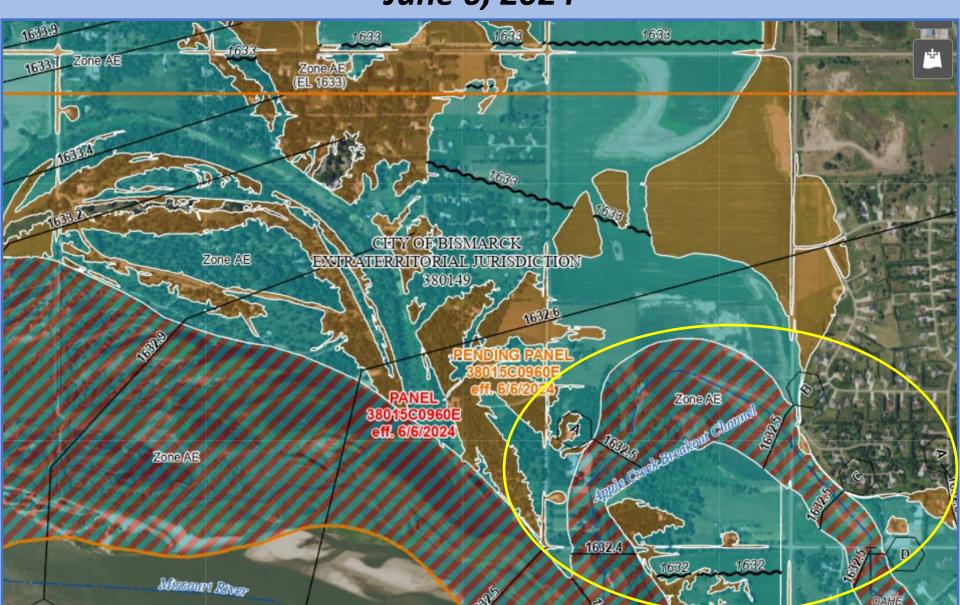

# Apple Creek Floodplain/Floodway

June 6, 2024

## FEMA Mapping - Sibley Area

- Missouri River Base Flood Elevation (BFE)
  - Existing ~1634 New ~1633 (Temporary Oahe Delta Future Increase)
    - Potential insurance Rate Reduction due to reduced flood depth
- Apple Creek Floodway Preferred Alternative #5
- DFIRM Map Adoption June 6, 2024
- The levee <u>will not</u> be an accredited levee system
  - Flood Insurance is still required on federally insured loans
  - Risk Map 2.0 will consider the levee in insurance rate determinations
  - Burleigh County is considering the Community Rating System (CRS)
    - Potential reduction in premiums remains to be determined