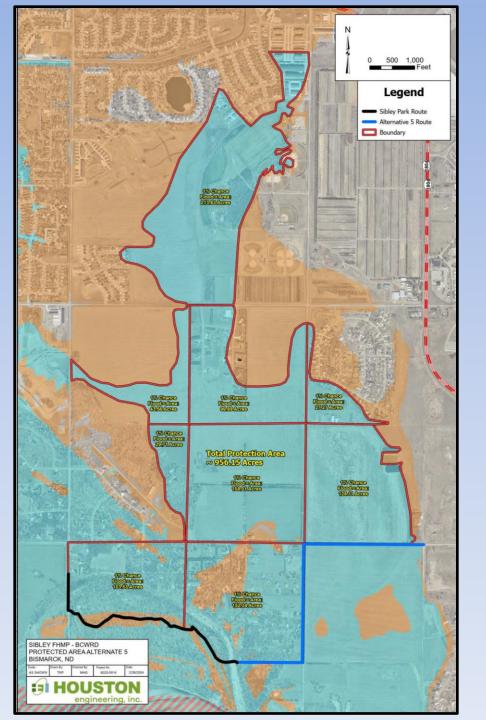

# Alternative #5 - Preferred Alternative

Sibley Flood Control
Project
and
Township Grade Raise
Protection Area

~ 956 Acres

Flood Inundation North of 48<sup>th</sup> Avenue

Protected
by
Township
Grade Raise
Washington
Street,
12<sup>th</sup> Street
and
48<sup>th</sup> Avenue