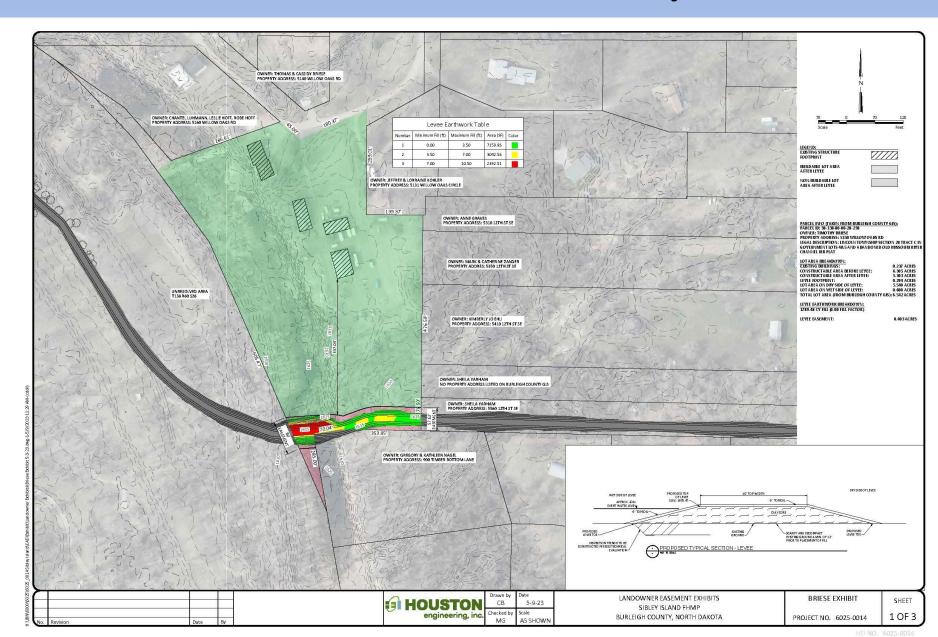

nsider the levee in insurance rate determinations
  - Burleigh County is considering the Community Rating System (CRS)
    - Potential reduction in premiums remains to be determined

## Apple Creek Floodway - Alternative Impacts



# Apple Creek Floodplain/Floodway

June 6, 2024



## Alternatives Evaluated



# Alternative #5 - Preferred Alternative





Sibley Flood Control
Project
and
Township Grade Raise
Protection Area

~ 956 Acres



Flood Inundation North of 48<sup>th</sup> Avenue

Protected
by
Township
Grade Raise
Washington
Street,
12<sup>th</sup> Street
and
48<sup>th</sup> Avenue

## Special Assessment District



# General Sibley Park Protection Area



Sibley Island Shower Facility along the protection line

## Sibley Island Levee Plan and Profile



## Landowner Easement Map



## Landowner Easement Map



## Landowner Easement Map



# Lincoln Township Grade Raises Existing funds – Not Assessed

| Township Roadw                                     | ay Expenses                |               |  |
|----------------------------------------------------|----------------------------|---------------|--|
| Construction Costs -                               | Alternative #5             |               |  |
| Existing/Projected Annual O&M Costs                | 2024 - \$TBD               | ~2025 - \$TBD |  |
| Sliver Widening and Repaving                       | \$1,448,000 <sup>{2}</sup> |               |  |
| Grade Raise for Flood Control – Alternative #5 (1) | \$2,144,054 <sup>{2}</sup> |               |  |

- Cost increase cost to provide flood protection is \$683,