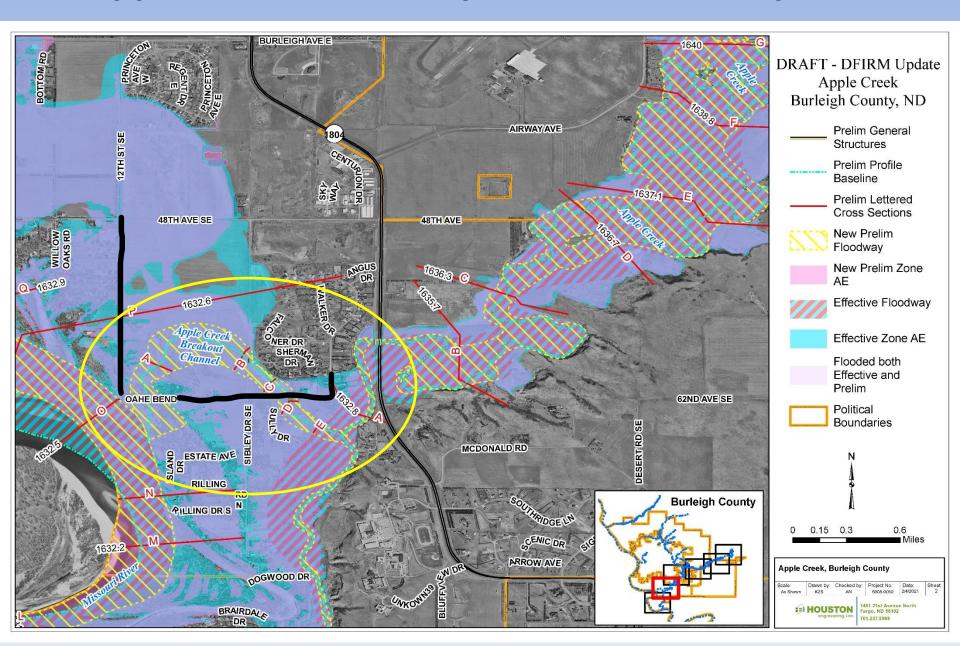

## FEMA Mapping - Sibley Area

- Missouri River Base Flood Elevation (BFE)
  - Existing ~1634 New ~1633 (Temporary Oahe Delta Future Increase)
    - Potential insurance Rate Reduction due to reduced flood depth
- Apple Creek Floodway Preferred Alternative #5
- DFIRM Map Adoption June 6, 2024
- The levee <u>will not</u> be an accredited levee system
  - Flood Insurance is still required on federally insured loans
  - Risk Map 2.0 will consider the levee in insurance rate determinations
  - Burleigh County is considering the Community Rating System (CRS)
    - Potential reduction in premiums remains to be determined

## Apple Creek Floodway - Alternative Impacts