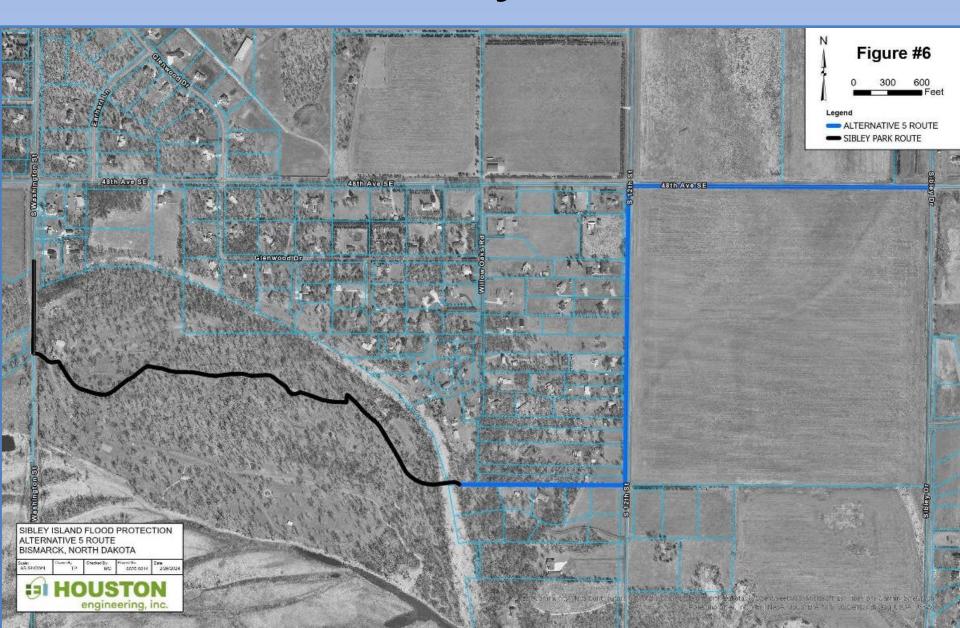

# Alternative #5 - Preferred Alternative

Sibley Flood Control
Project
and
Township Grade Raise
Protection Area

~ 956 Acres

Flood Inundation North of 48<sup>th</sup> Avenue

Protected
by
Township
Grade Raise
Washington
Street,
12<sup>th</sup> Street
and
48<sup>th</sup> Avenue

# General Sibley Park Protection Area

Sibley Island Shower Facility along the protection line