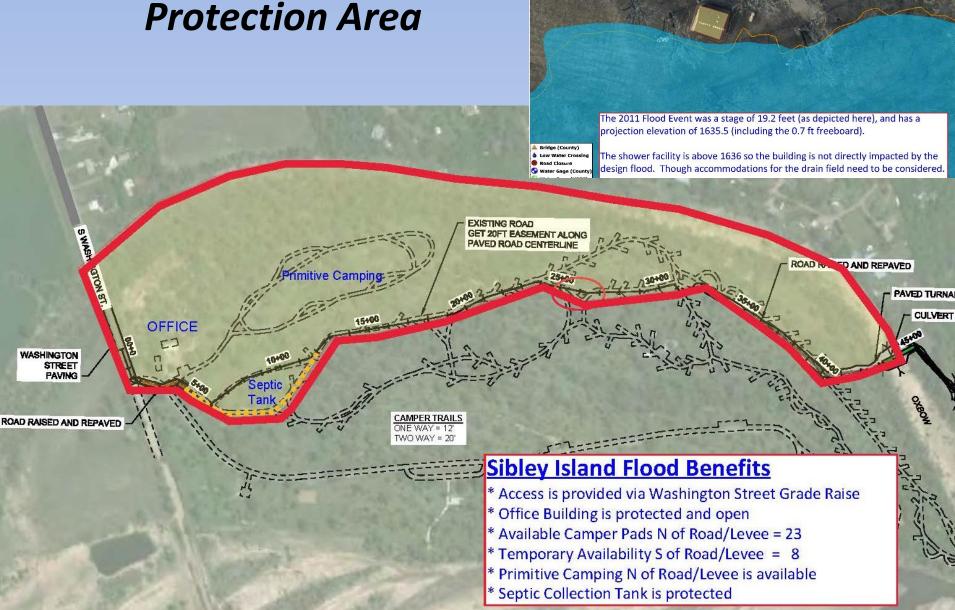

l not</u> be an accredited levee system
  - Flood Insurance is still required on federally insured loans
  - Risk Map 2.0 will consider the levee in insurance rate determinations
  - Burleigh County is considering the Community Rating System (CRS)
    - Potential reduction in premiums remains to be determined

## Apple Creek Floodway - Alternative Impacts



# Apple Creek Floodplain/Floodway

June 6, 2024



## Alternatives Evaluated



# Alternative #5 - Preferred Alternative





Sibley Flood Control
Project
and
Township Grade Raise
Protection Area

~ 956 Acres



Flood Inundation North of 48<sup>th</sup> Avenue

Protected
by
Township
Grade Raise
Washington
Street,
12<sup>th</sup> Street
and
48<sup>th</sup> Avenue

## Special Assessment District



# General Sibley Park Protection Area



Sibley Island Shower Facility along the protection line

## Sibley Island Levee Plan and Profile



## Landowner Easement Map



## Landowner Easement Map



## Landowner Easement Map



# Lincoln Township Grade Raises Existing funds – Not Assessed

| Township Roadw                                     | ay Expenses                |               |  |
|----------------------------------------------------|----------------------------|---------------|--|
| Construction Costs -                               | Alternative #5             |               |  |
| Existing/Projected Annual O&M Costs                | 2024 - \$TBD               | ~2025 - \$TBD |  |
| Sliver Widening and Repaving                       | \$1,448,000 <sup>{2}</sup> |               |  |
| Grade Raise for Flood Control –